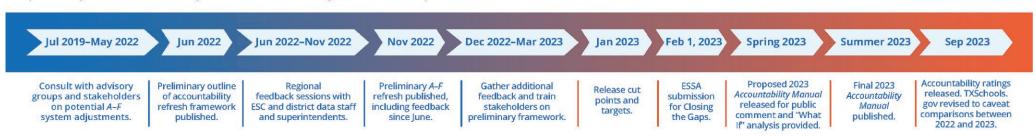

## TEA Received Continuous Feedback and Listened to Stakeholders

Prior to A–F system implementation, TEA engaged in stakeholder conversations with parents, teachers, students, superintendents, school board members, business, and community leaders to find out how exactly the state should evaluate schools and report information publicly. These conversations have continued during the past five years, with the A–F system refresh reflecting more than two years of feedback from stakeholders.

## Updated Preliminary 2023 A-F Refresh Overview and Summary

## **Feedback Considered and Changes Made**

A-F represents our collective goals for children. As a result, TEA extensively engages groups for feedback, offering a variety of specific refresh proposals for consideration, and gathering feedback throughout. For adjustments made based on feedback, a full summary of feedback, and changes made, see 2023 Accountability Development. A few examples: